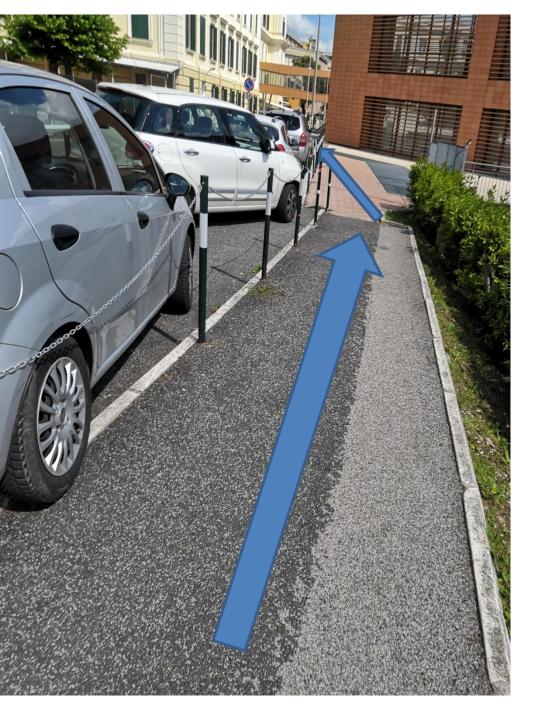

Go straight and follow the pedestrian pathway

At the end of the second parking area, continue on the pedestrian pathway after the parking-meter on the left

Continue on the pedestrian pathway. At the end of the one-way street, cross the street to reach the broader pedestrian pathway