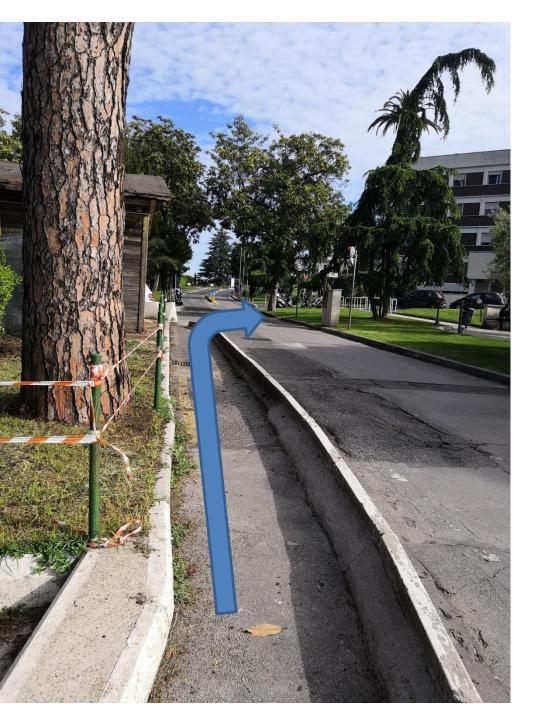

Continue on the pedestrian pathway

Follow the pedestrian pathway and turn left

Continue on the pedestrian pathway

Continue on the pedestrian pathway. After passing under the bridge, turn right and enter the "Polo Universitario Giovanni XXIII" building.