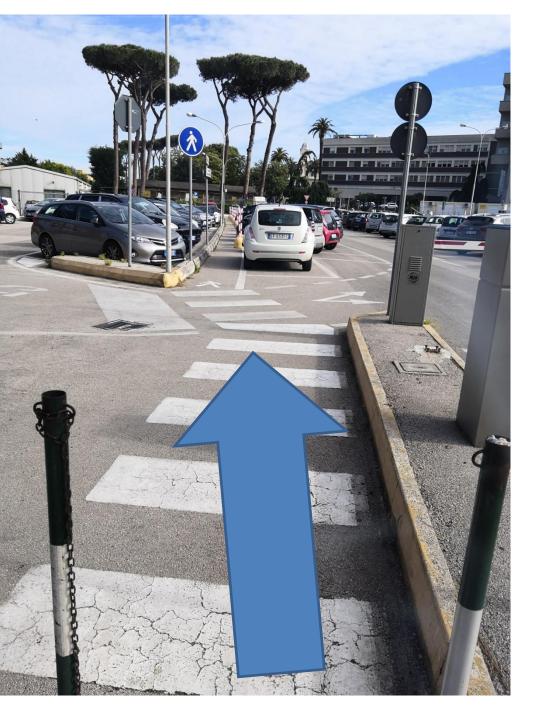

Go straight and follow the pedestrian pathway

At the end of the second parking area, continue on the pedestrian pathway after the parking-meter on the left

Continue on the pedestrian pathway. At the end of the one-way street, cross the street to reach the broader pedestrian pathway