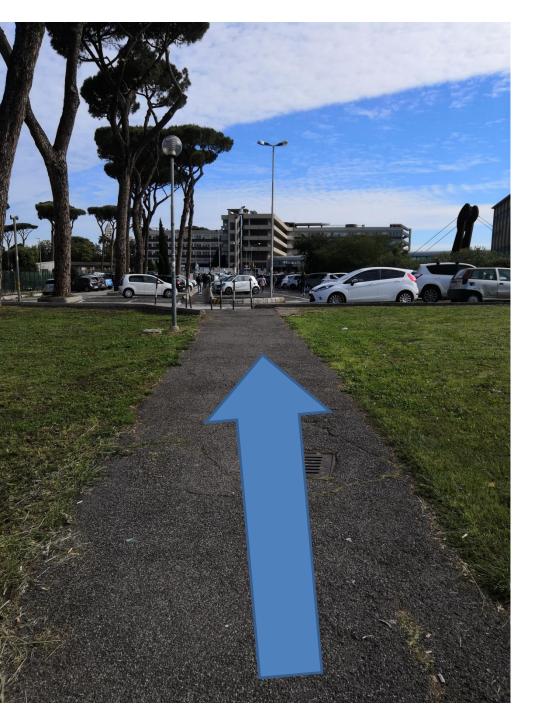

Entrance from Largo A. Gemelli, 8 (to the right hand of the Post Office), take the stairs indicated by the arrow

After the stairs, go straight

Continue through the parking area

Go straight and follow the pedestrian pathway