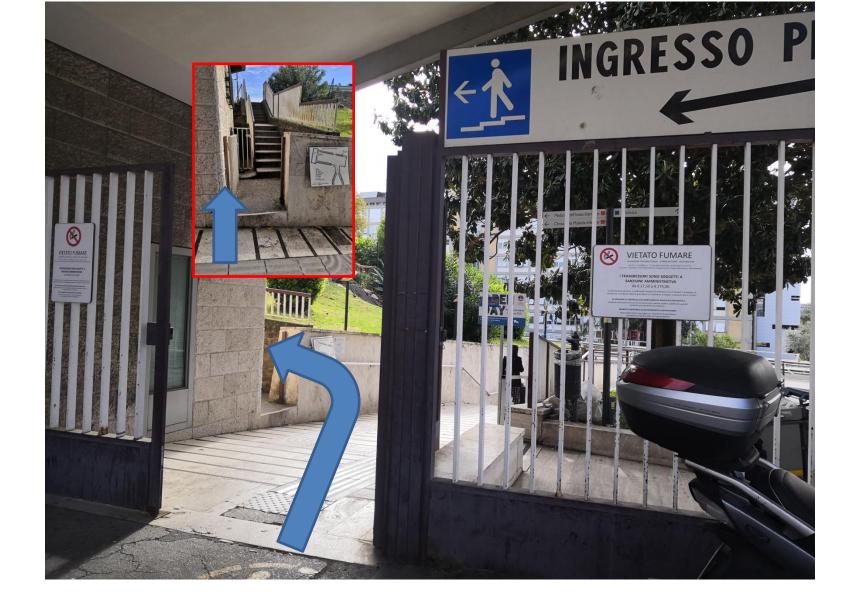

Entrance from Largo A. Gemelli, 8 (to the right hand of the Post Office), take the stairs indicated by the arrow

After the stairs, go straight

Continue through the parking area

Go straight and follow the pedestrian pathway