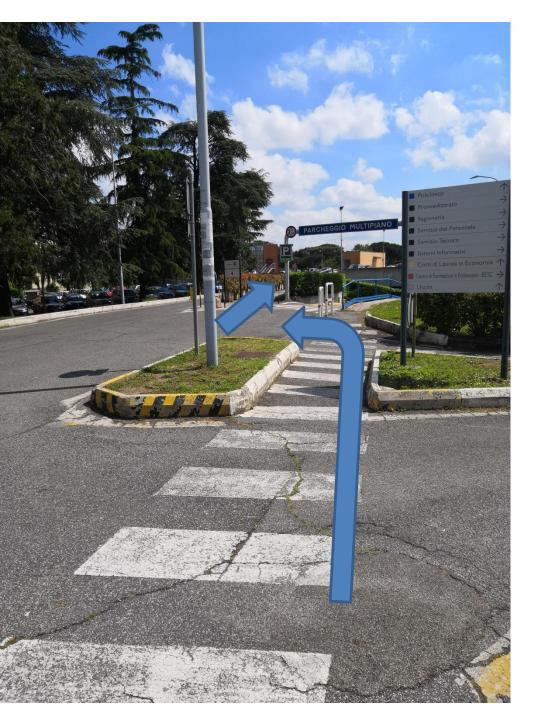

Continue on the pedestrian pathway (on the other side of the street).

Continue on the pedestrian pathway. At the end of the street turn on the right (following the crosswalks) as showed in the next picture.

Continue on the pedestrian pathway

Follow the pedestrian pathway and turn left

Continue on the pedestrian pathway

Continue on the pedestrian pathway. After passing under the bridge, turn right and enter the "Polo Universitario Giovanni XXIII" building.