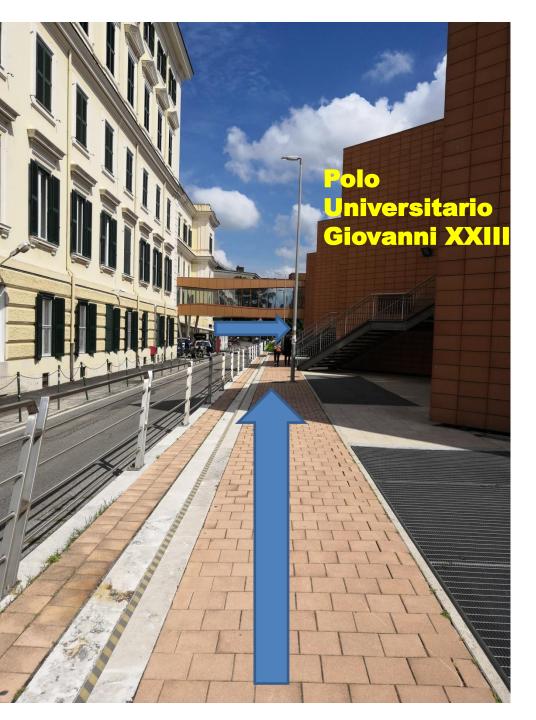

Continue on the pedestrian pathway

Follow the pedestrian pathway and turn left

Continue on the pedestrian pathway

Continue on the pedestrian pathway. After passing under the bridge, turn right and enter the "Polo Universitario Giovanni XXIII" building.