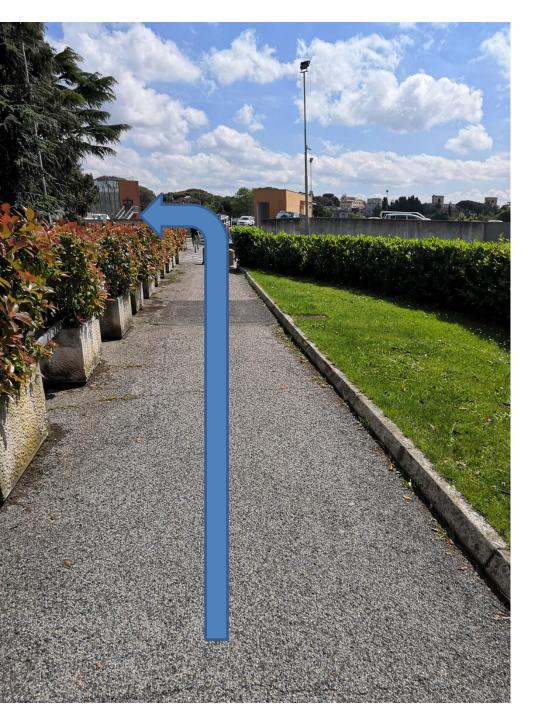

Continue on the pedestrian pathway

Follow the pedestrian pathway and turn left

Continue on the pedestrian pathway

Continue on the pedestrian pathway. After passing under the bridge, turn right and enter the "Polo Universitario Giovanni XXIII" building.