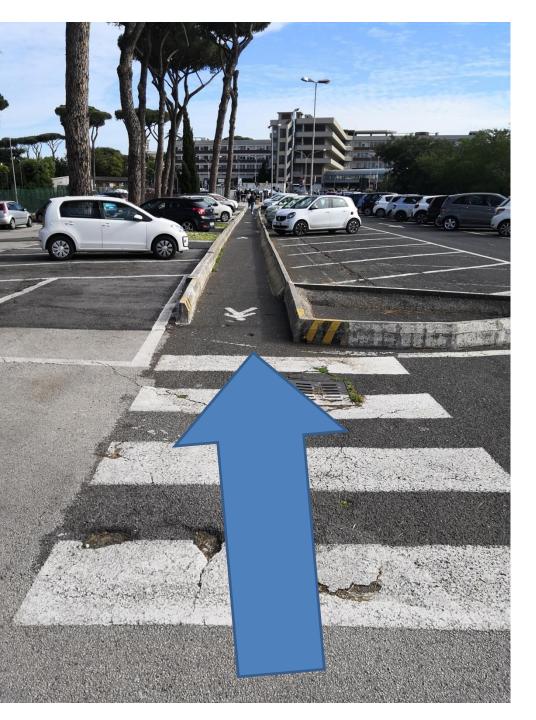

Go straight and follow the pedestrian pathway

At the end of the second parking area, continue on the pedestrian pathway after the parking-meter on the left

Continue on the pedestrian pathway. At the end of the one-way street, cross the street to reach the broader pedestrian pathway