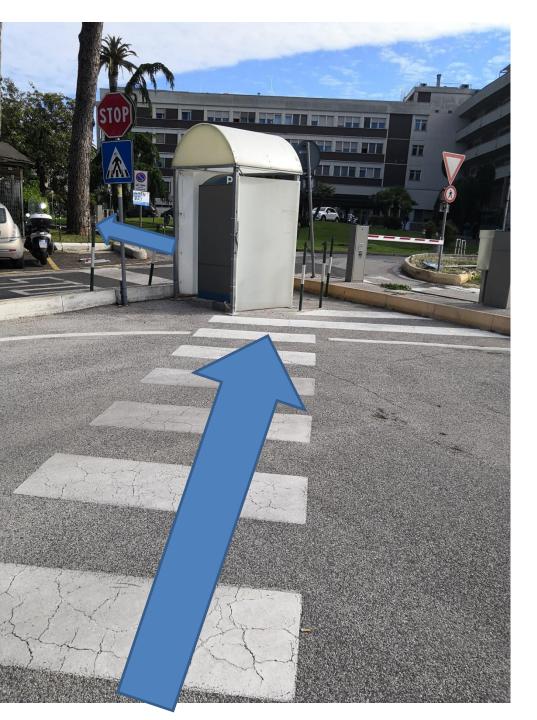

Continue on the pedestrian pathway (on the other side of the street).

Continue on the pedestrian pathway. At the end of the street turn on the right (following the crosswalks) as showed in the next picture.