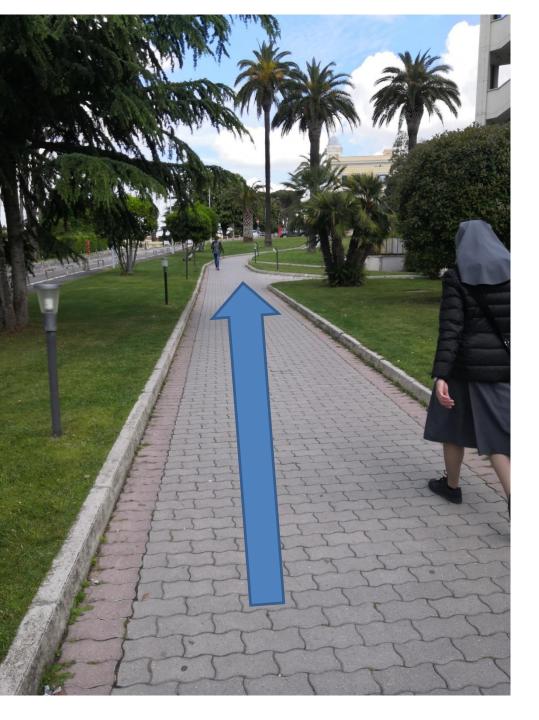

Go straight and follow the pedestrian pathway

At the end of the second parking area, continue on the pedestrian pathway after the parking-meter on the left

Continue on the pedestrian pathway. At the end of the one-way street, cross the street to reach the broader pedestrian pathway