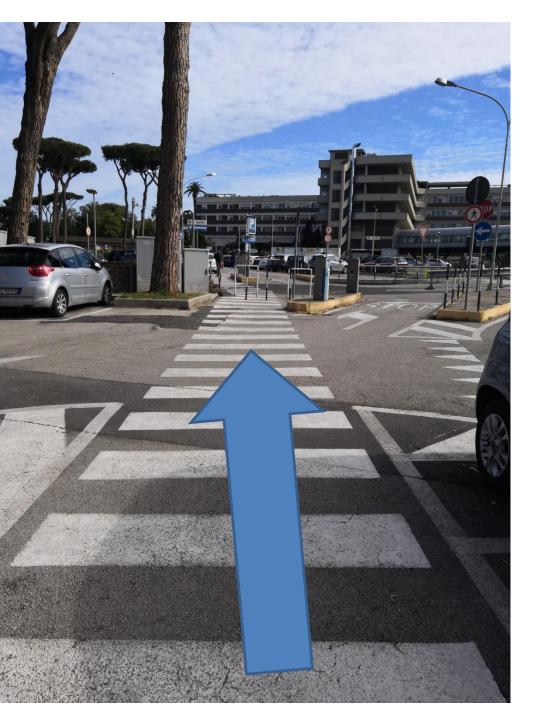

Entrance from Largo A. Gemelli, 8 (to the right hand of the Post Office), take the stairs indicated by the arrow

After the stairs, go straight

Continue through the parking area

Go straight and follow the pedestrian pathway

Go straight and follow the pedestrian pathway

At the end of the second parking area, continue on the pedestrian pathway after the parking-meter on the left

Continue on the pedestrian pathway. At the end of the one-way street, cross the street to reach the broader pedestrian pathway