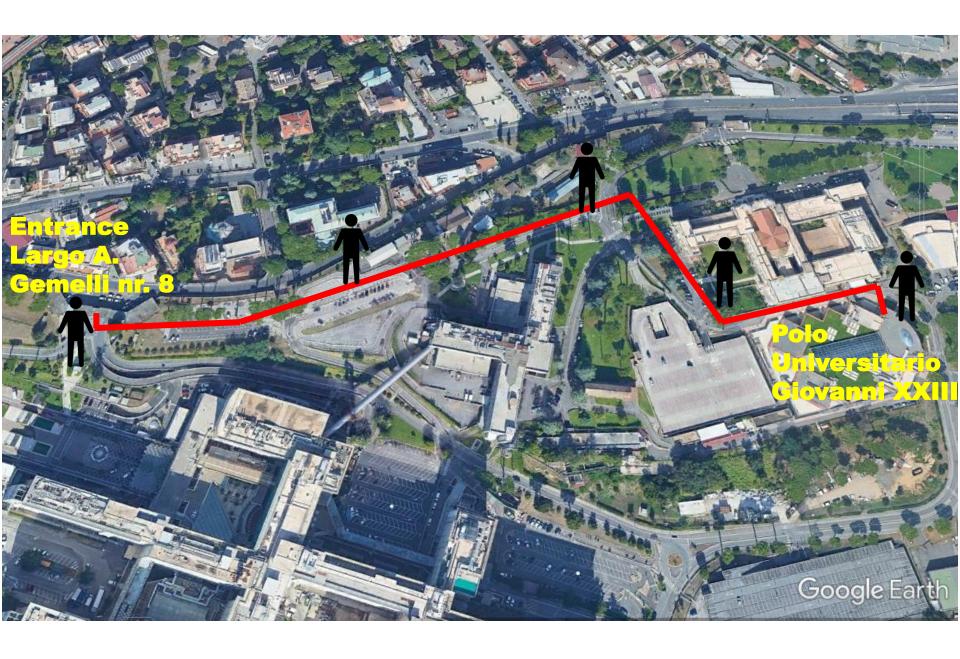

Entrance from Largo A. Gemelli, 8 (to the right hand of the Post Office), take the stairs indicated by the arrow

After the stairs, go straight

Continue through the parking area

Go straight and follow the pedestrian pathway

Go straight and follow the pedestrian pathway

At the end of the second parking area, continue on the pedestrian pathway after the parking-meter on the left

Continue on the pedestrian pathway. At the end of the one-way street, cross the street to reach the broader pedestrian pathway

Continue on the pedestrian pathway (on the other side of the street).

Continue on the pedestrian pathway. At the end of the street turn on the right (following the crosswalks) as showed in the next picture.

Continue on the pedestrian pathway

Follow the pedestrian pathway and turn left

Continue on the pedestrian pathway

Continue on the pedestrian pathway. After passing under the bridge, turn right and enter the "Polo Universitario Giovanni XXIII" building.