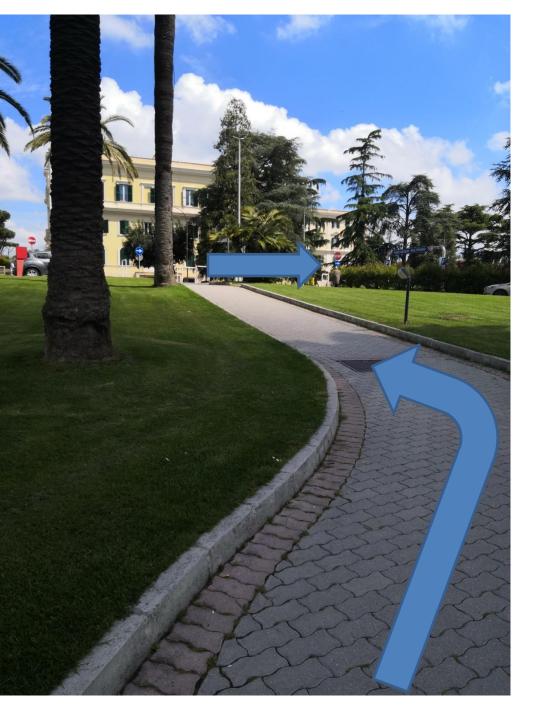

Continue on the pedestrian pathway (on the other side of the street).

Continue on the pedestrian pathway. At the end of the street turn on the right (following the crosswalks) as showed in the next picture.